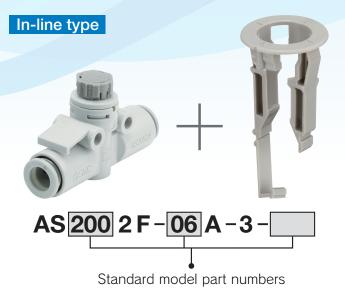

### How to Order

### For Individual Part Order

### **Applicable Models**

## In-line type With compact indicator In-line type With compact indicator In-line type Intervention In-line type Intervention In-line type Intervention Intervention

A Safety Instructions Be sure to read the "Handling Precautions for SMC Products" (M-E03-3) and "Operation Manual" before use.