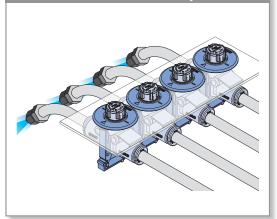

## **Panel Mount Adapter**

### No tools required, Reduced installation work





### Installation example



### **Easy to Install**

# <complex-block>



### How to Order



### For Individual Part Order

### Metric size

|           | Applicable tubing O.D. |          |             |    |     |      |  |  |
|-----------|------------------------|----------|-------------|----|-----|------|--|--|
| Body size | 23                     | 04       | 06          | 08 | 10  | 12   |  |  |
|           | ø3.2                   | ø4       | ø6          | ø8 | ø10 | ø12  |  |  |
| 100       | PMA-1002-A             |          | PMA-1002-B  | —  | —   | —    |  |  |
| 200       | —                      | PMA-2002 |             | —  | —   | _    |  |  |
| 205       | _                      | _        | PMA-2052    |    | _   | —    |  |  |
| 300       | _                      | —        | PMA-3002    |    |